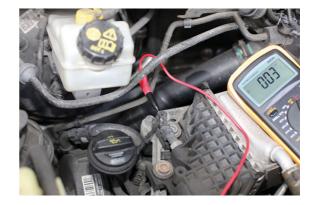

## **Additional Information**

- Terminal sizes included: flat spade type sizes 0.8, 1.2, 2.0, 2.5, 3.0, 5.0 & 6.0mm.
- Also includes: 1x needle test probe & 1x pierce probe.
- · Ideal when probing circuits for resistance & voltage checks.
- · Ensures a good secure connection.
- Designed to work with 4mm banana multimeter leads, including Laser electrical test lead set (Part No. 6543) & Gunson test lead accessory set (Part No. 77019).