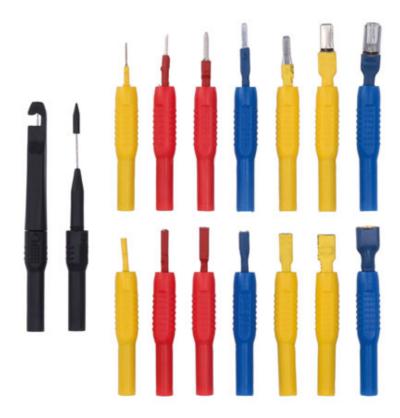

## Assorted Test Lead Adaptor Set 16pc

Designed to fit on a 4mm banana multimeter test lead, the Laser 8603 kit provides 7 connector specific male and female terminals that allow a multi-meter to be connected in a safe and non-damaging way to 7 different automotive style connector blocks.

## **Additional Information**

- Terminal sizes included: flat spade type sizes 0.8, 1.2, 2.0, 2.5, 3.0, 5.0 & 6.0mm.
- Also includes: 1x needle test probe & 1x pierce probe.
- · Ideal when probing circuits for resistance & voltage checks.
- · Ensures a good secure connection.
- Designed to work with 4mm banana multimeter leads, including Laser electrical test lead set (Part No. 6543) & Gunson test lead accessory set (Part No. 77019).